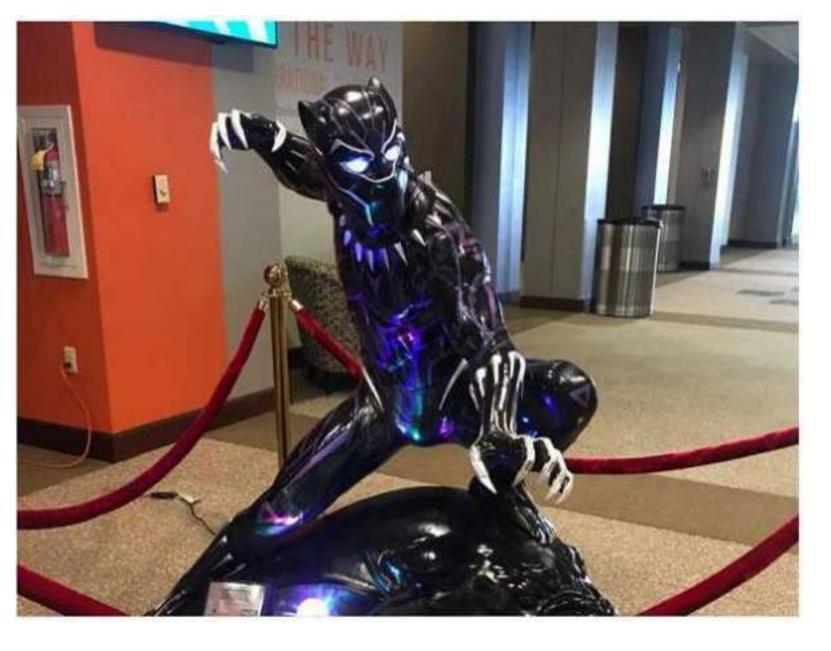

### Marvel Black Panther statue

Marvel Captain America Statue

**Photo Booth** 