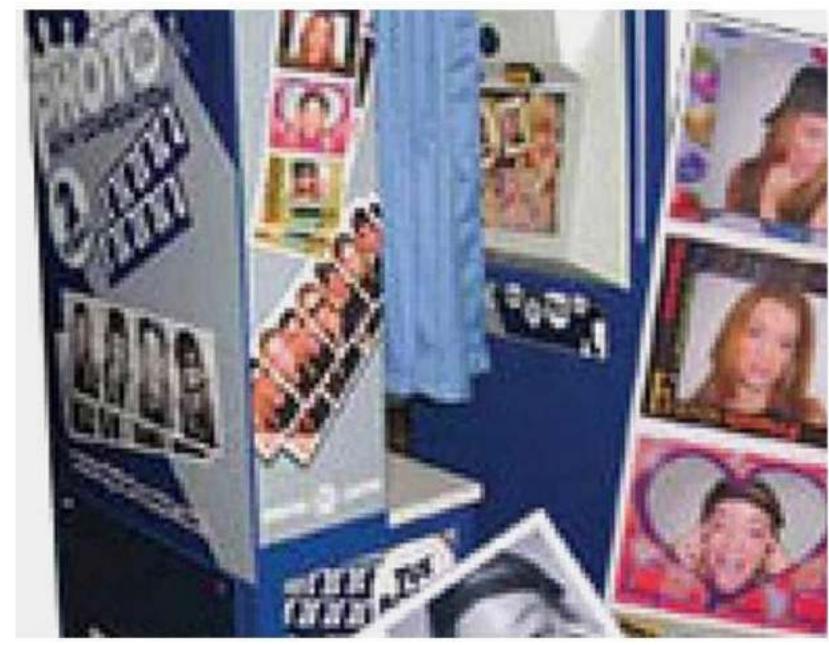

### Marvel Black Panther statue

Marvel Captain America Statue

**Photo Booth** 