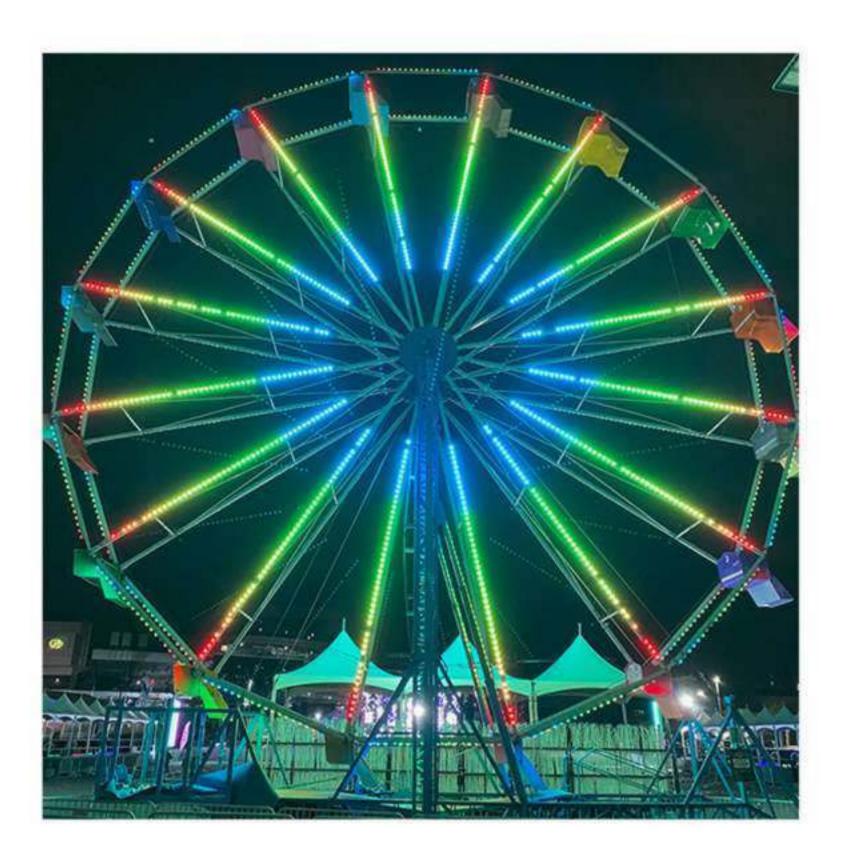

### **47ft. Ferris Wheel**

50ft. Gondola Wheel

72ft. Gondola Wheel

**Ballistic Swing** 

**Bumper Car Ride** 

Carousel