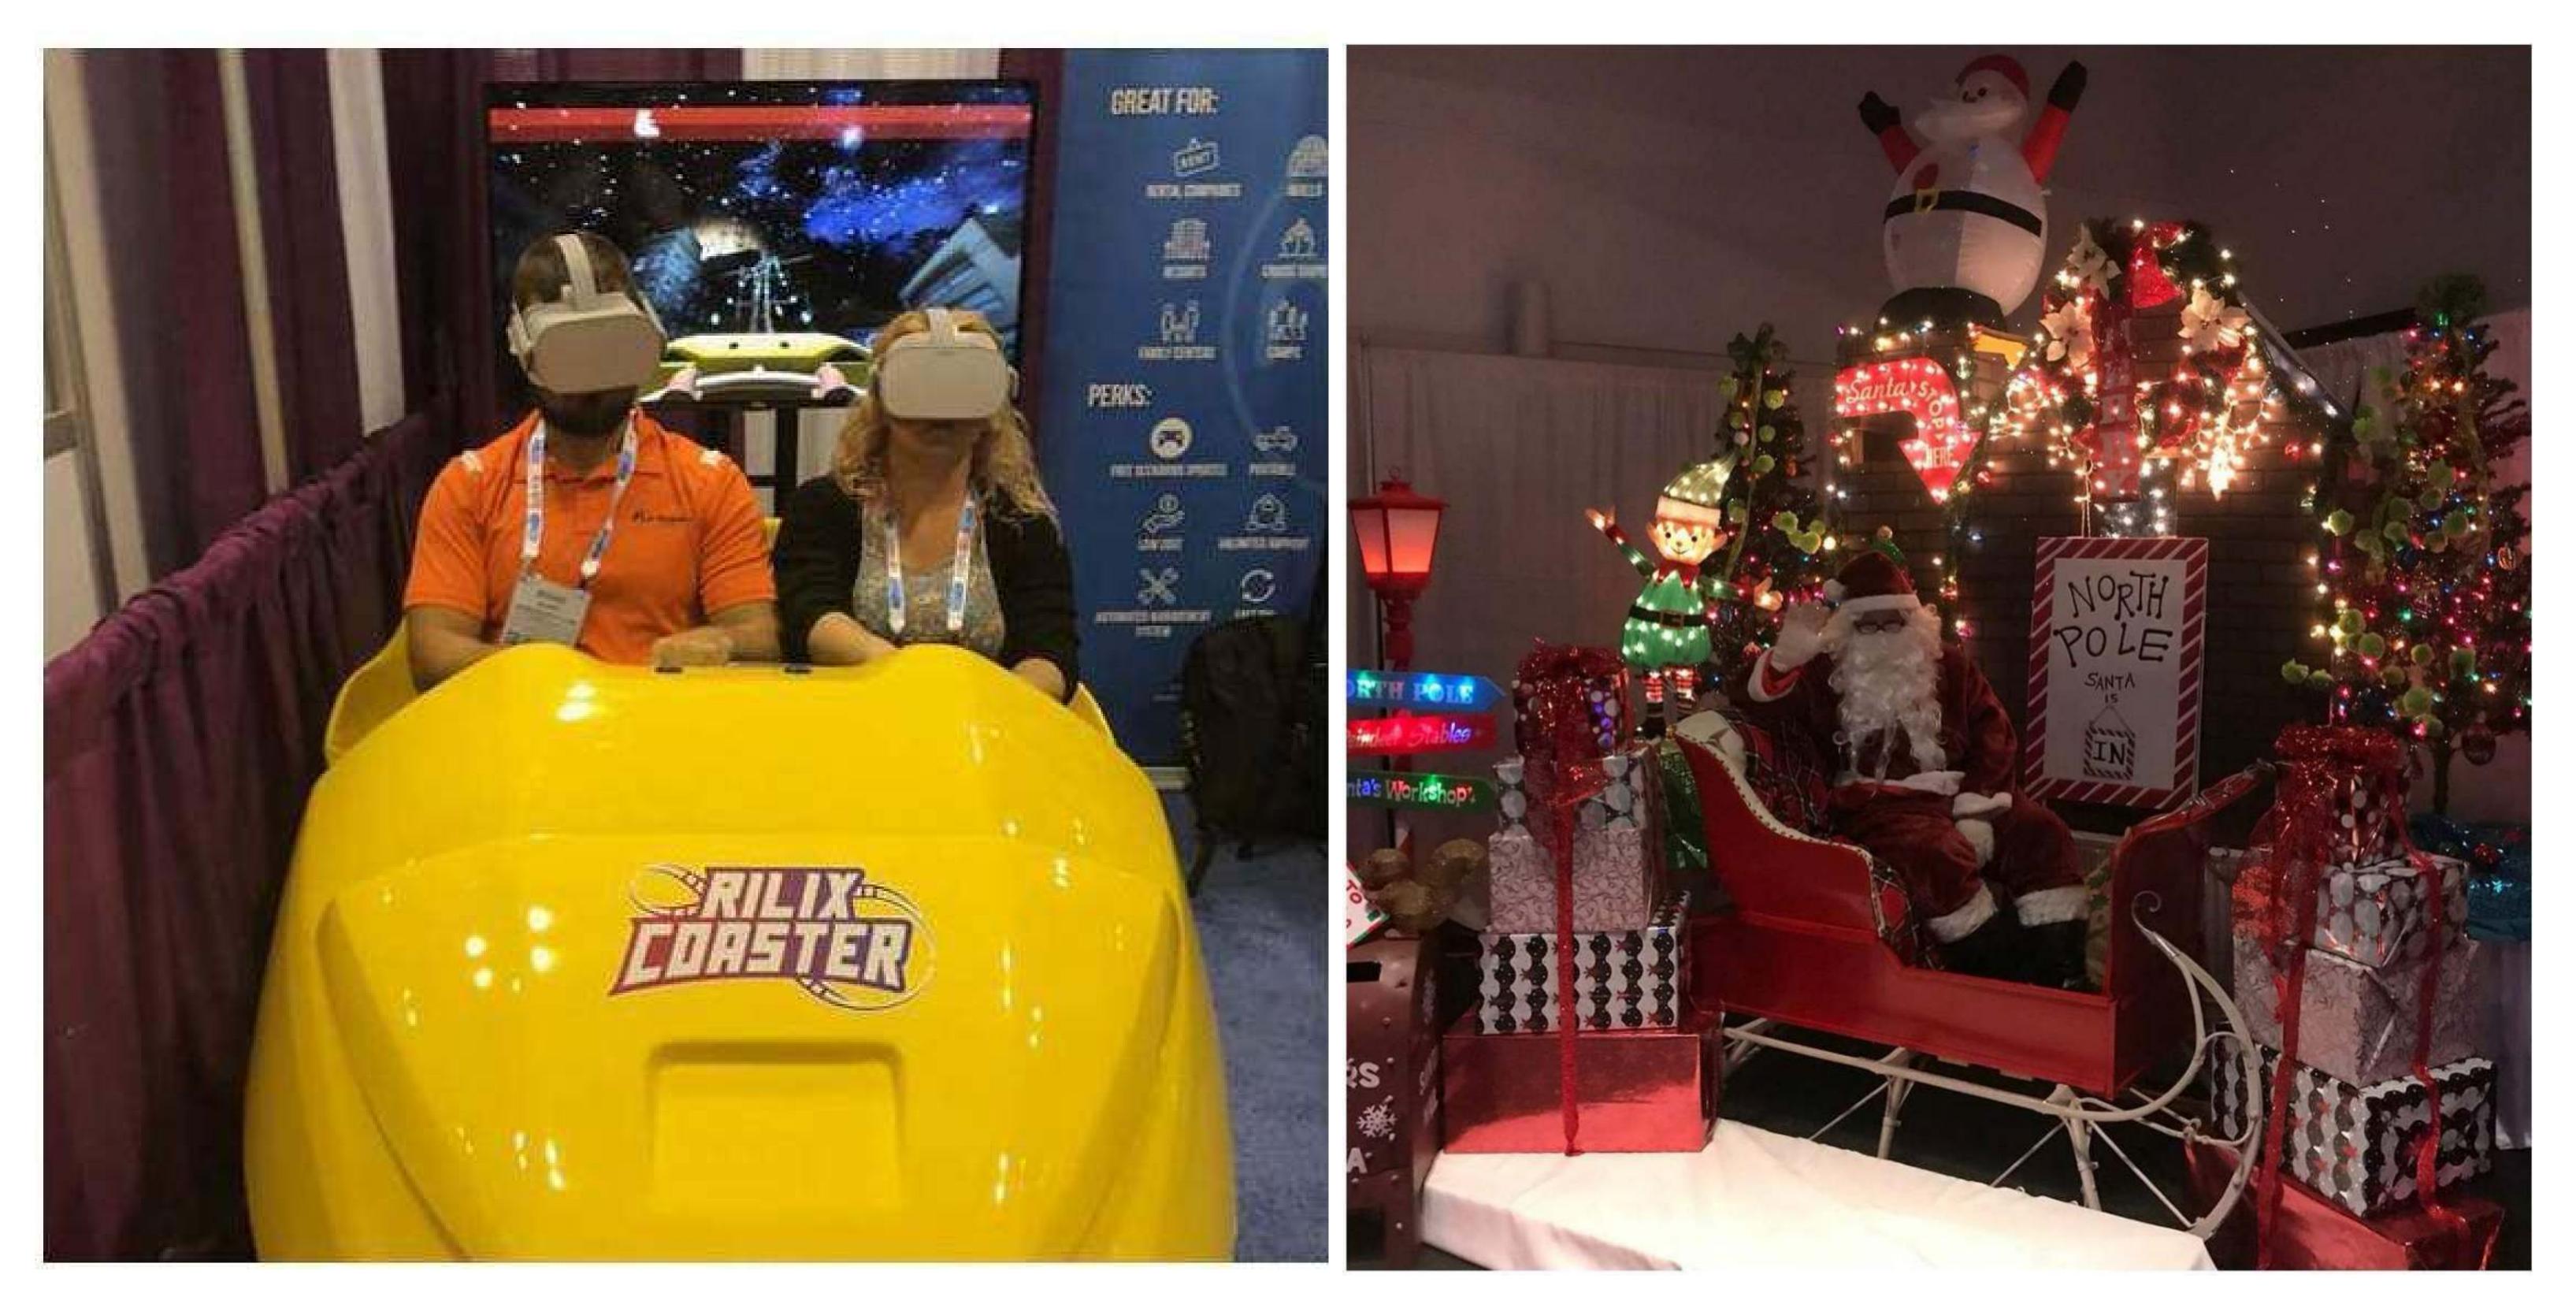

### Virtual Reality Coaster

### Virtual Reality Coaster Holiday Themed

### Horse Drawn Carriage Rides

### Horse Drawn Wagon Rides