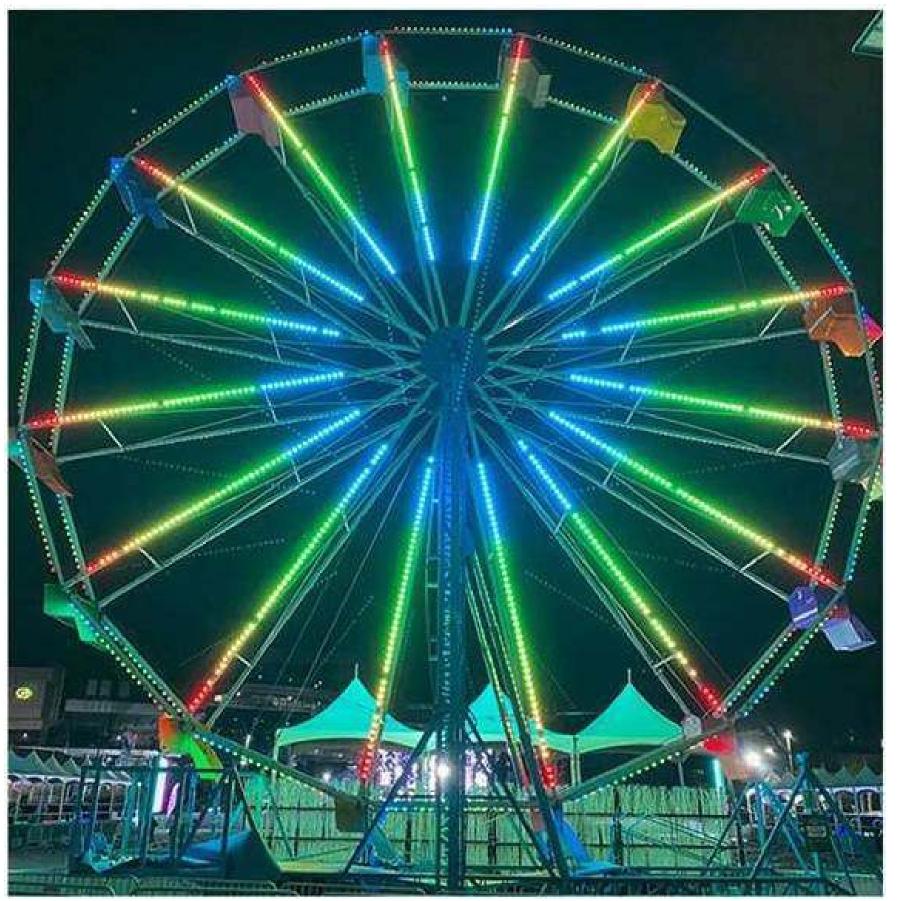

# Extreme

60ft. Traditional Ferris Wheel

30ft. Carousel

### **47ft. Ferris Wheel**

50ft. Gondola Wheel

72ft. Gondola Wheel

**Ballistic Swing** 

**Bumper Car Ride** 

Carousel