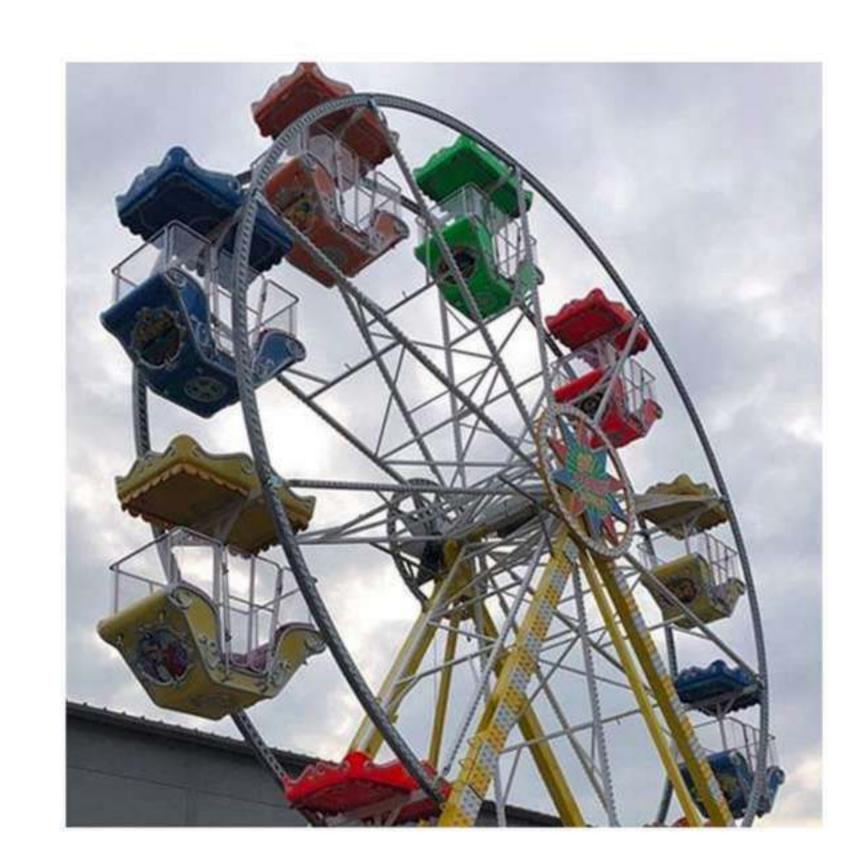

### **47ft. Ferris Wheel**

50ft. Gondola Wheel

72ft. Gondola Wheel

**Ballistic Swing** 

**Bumper Car Ride** 

Carousel