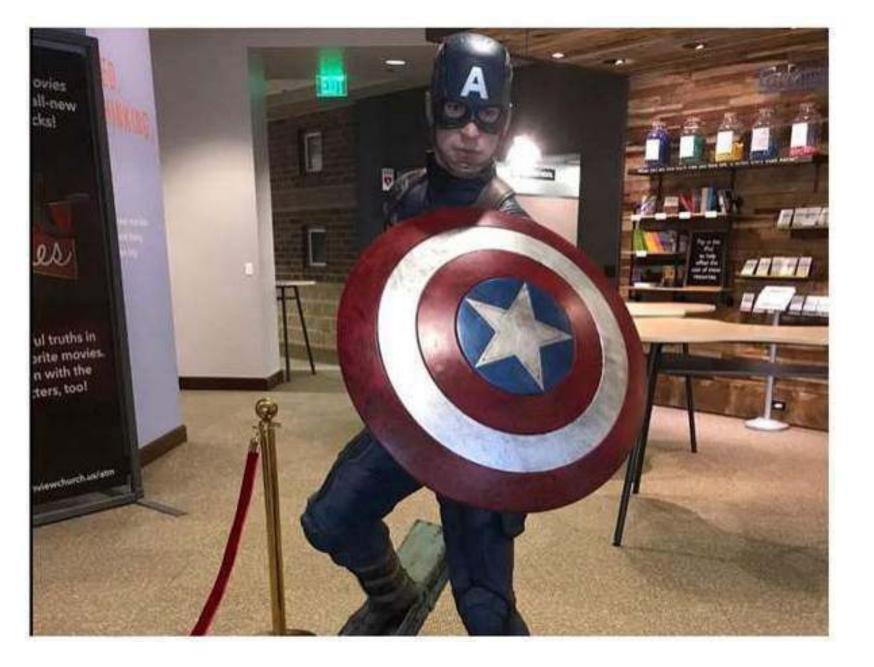

### Marvel Black Panther statue

Marvel Captain America Statue

**Photo Booth** 