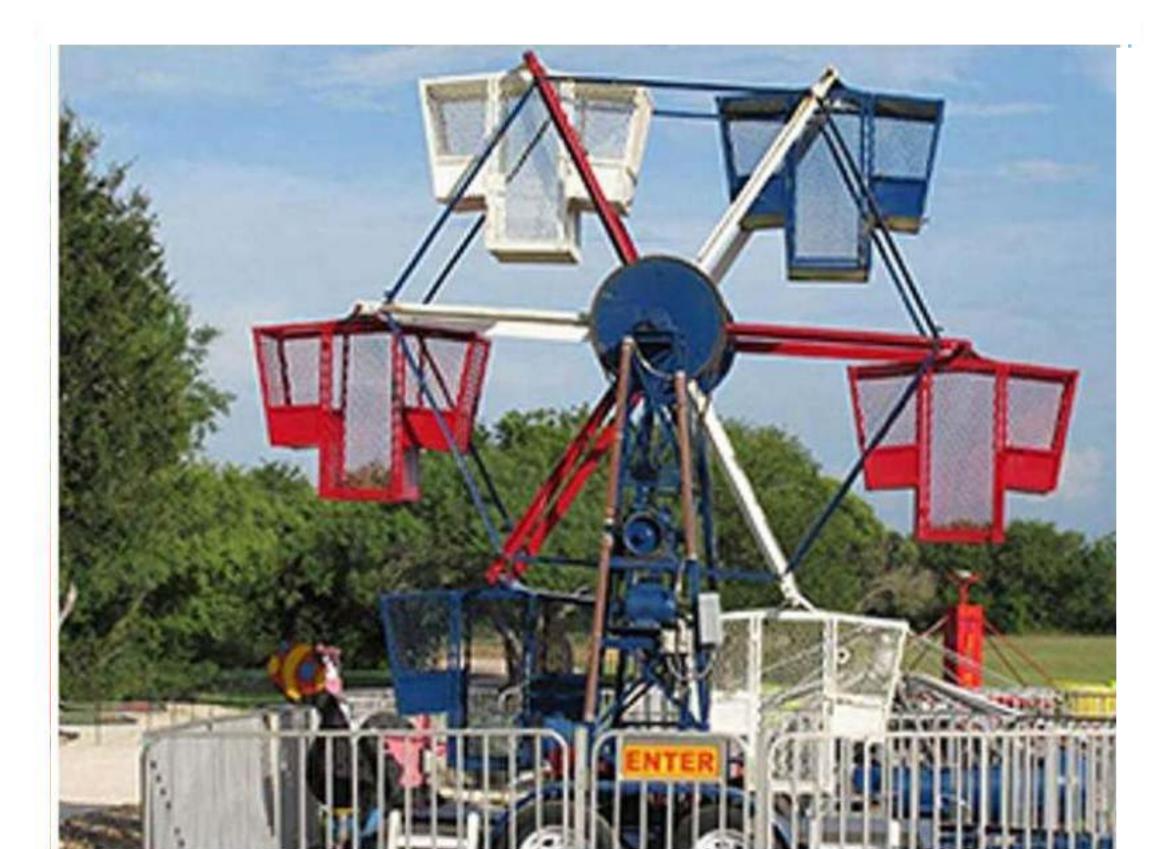

### **47ft. Ferris Wheel**

50ft. Gondola Wheel

72ft. Gondola Wheel

**Ballistic Swing** 

**Bumper Car Ride** 

Carousel