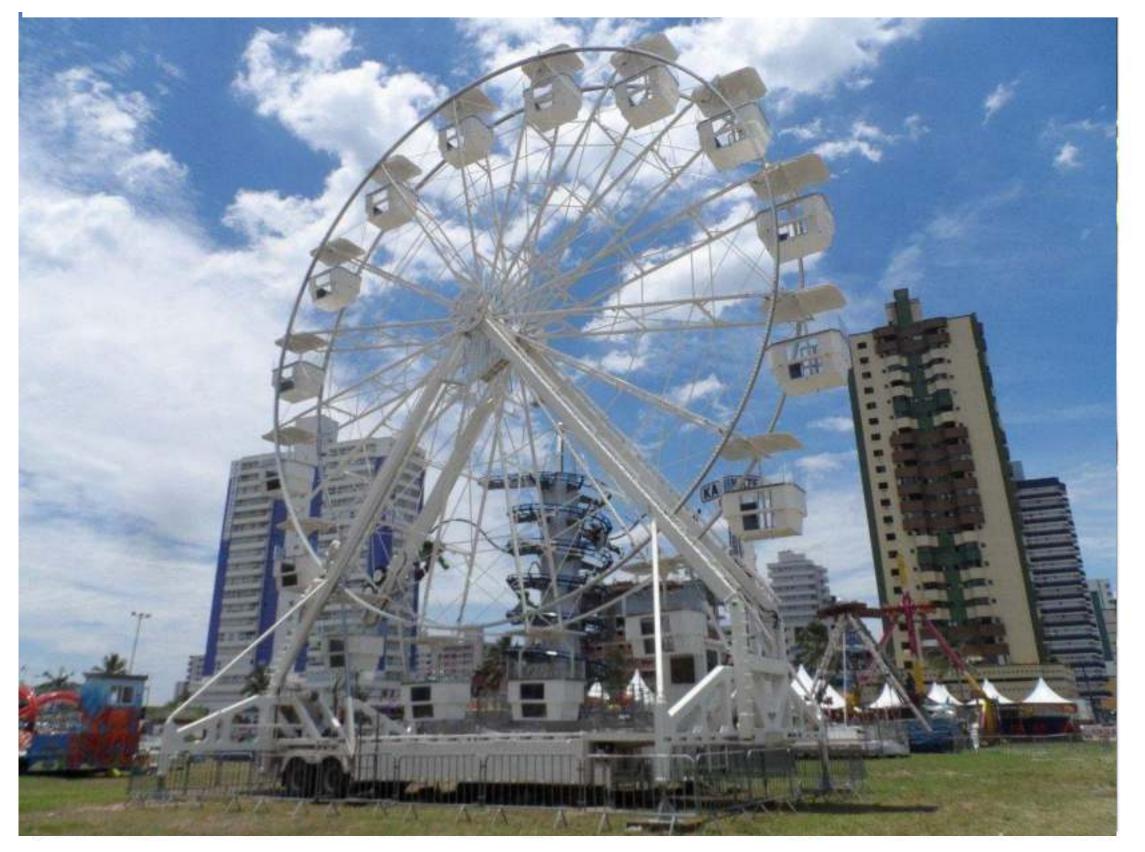

# Extreme

60ft. Traditional Ferris Wheel

30ft. Carousel

### **47ft. Ferris Wheel**

50ft. Gondola Wheel

72ft. Gondola Wheel

**Ballistic Swing** 

**Bumper Car Ride** 

Carousel