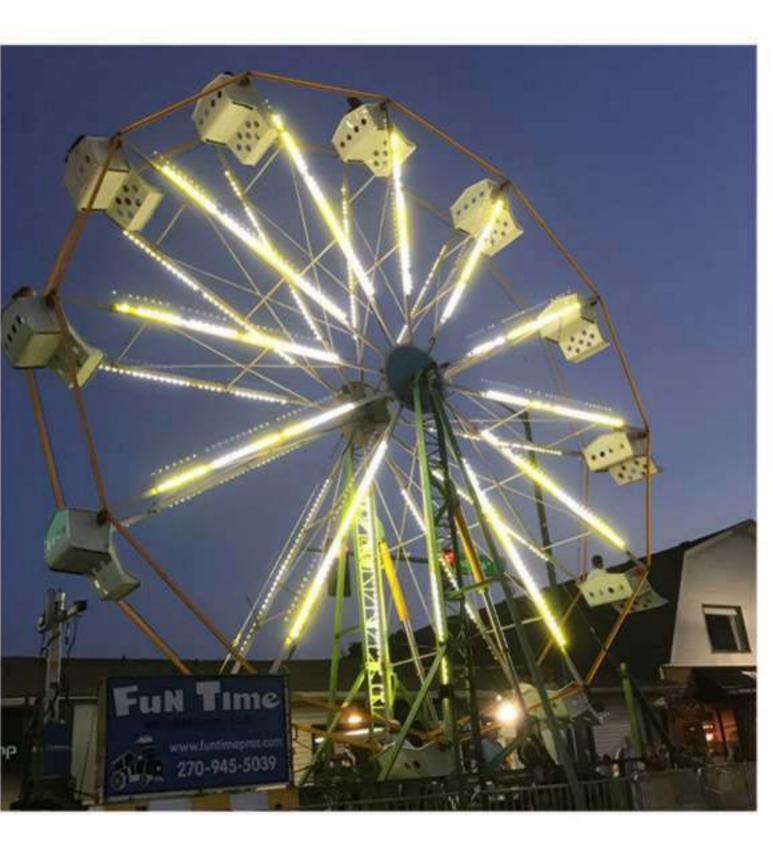

# Extreme

60ft. Traditional Ferris Wheel

30ft. Carousel

# Holiday Attractions

**60ft. Ferris Wheel** 